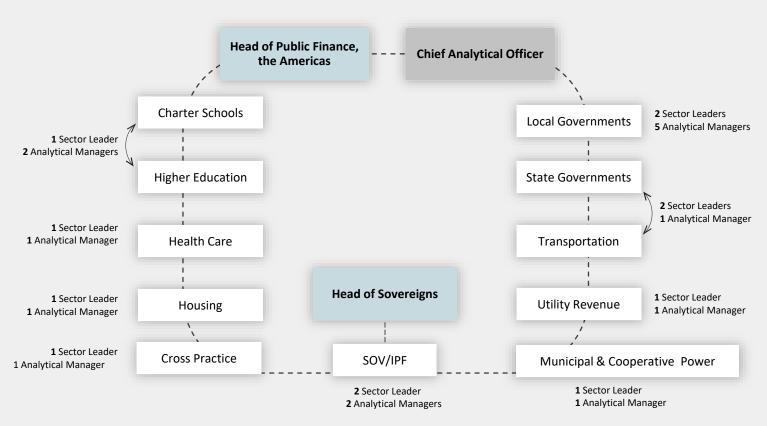

## **Interconnectivity of Our Teams**

Our public finance leadership team, as outlined below, works collaboratively to provide the highest quality analytics, talent and customer focus. The analytical experience of the team is underscored by its collective 200+ years of credit experience.

## **Analytical Leadership**

Head of Public Finance, the Americas