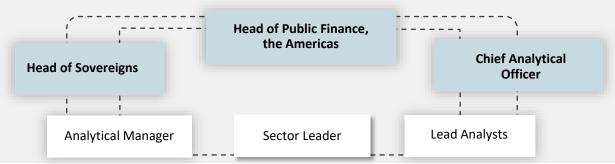

## LATAM - SOV/IPF

For more than 60 years, our team has provided credit ratings, analyses, and market insights for a diverse range of governmentissuers in Latin America. This team is comprised of analysts from across the US and Latin America with expertise in each sector, including sovereigns, multilateral lending institutions, local and regional governments, and higher education. By working together, this team supports deep analysis for ratings across different issuer and security types.

## Interconnectivity of Our Team

## **Analytical Leaders**

Head of Public Finance, the Americas TBD

Analytical Manager

Sebastian Briozzo

Managing Director
Buenos Aires, Argentina
+54 11 4891 2185
sebastian.briozzo@spglobal.com

Sector Leader
Lisa Schineller
Managing Director
New York, NY
+1-212-438-7352
lisa.schineller@spglobal.com